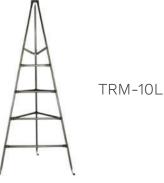

### Selling Tips

- Boxed TRM-3 stores easily and prevents damage in shipping
- Competition galvanizing is usually not interior/exterior
- Stronger than comparable industry models — WADE uses 1¼" OD tubing, while Easy Up tubing is only 1" OD
- 10 ft version
- TRM-10L can be used with 30A Pop-Up mast (guying required)
- Offer lag screws

#### ★ Features

- TRM-3N boxed
- Interior/exterior galvanized coating
- 1-1/4" 18 gauge steel tubing
- 4 models: 3, 5, 10 ft tripod and 5' bipod
- Aligns with roof joists
- Collapsible
- Rooftop mounting