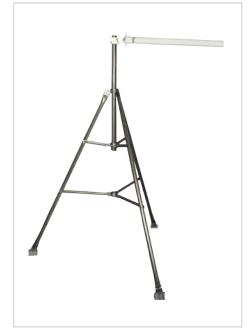

#### ★ Features

- TRM-3N boxed
- Interior/exterior galvanized coating
- 1-1/4" 18 gauge steel tubing
- 4 models: 3, 5, 10 ft tripod and 5' bipod
- Aligns with roof joists
- Collapsible
- Rooftop mounting

#### Benefits

- Easy shipping/storage
- Corrosion resistant
- Inexpensive
- Easily installed
- Transportable