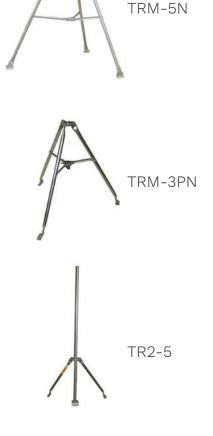

#### ★ Features

- TRM-3N boxed
- Interior/exterior galvanized coating
- 1-1/4" 18 gauge steel tubing
- 4 models: 3, 5, 10 ft tripod and 5' bipod
- Aligns with roof joists
- Collapsible
- Rooftop mounting

### Selling Tips

- Boxed TRM-3 stores easily and prevents damage in shipping
- Competition galvanizing is usually not interior/exterior
- Stronger than comparable industry models — WADE uses 1¼" OD tubing, while Easy Up tubing is only 1" OD
- 10 ft version
- TRM-10L can be used with 30A Pop-Up mast (guying required)
- Offer lag screws